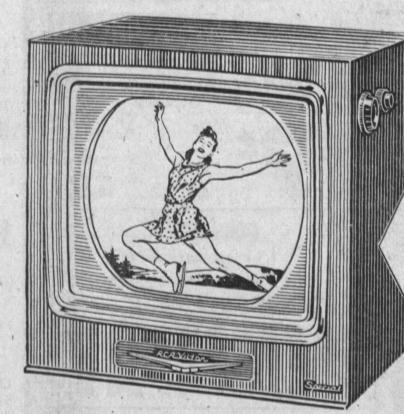

# Shop Here And Make It Easy On Santa

PORTABLE T

BUILT-IN TELESCOPING ANTENNA

• 108 SQ. INCHES SCREEN HIGH, SHARP AND

The Wayfarer, 108 sq. inches viewable area — Red, Grey or Ivory finishes—Model 148707 Ask about the exclusive RCA Victor factory service contract