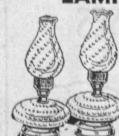

LAMPS

Lighthouse

Savage

Rosanna

HOBNAIL MILK GLASS LAMPS WITH BRASS

**FITTINGS** Reg. \$6.95

2-PC. LIVING ROOM GROUP

Divan and Matching Chair. \$ 60 50

Up to 50% off on all lamps in stock

**EXCLUSIVELY AT BAKERS** IN TORRANCE

LAY-AWAY NOW FOR XMAS

ITURE HARDWOOD MAPLE

SALEM FINISH WHEEL **MIRRORS** 

Reg. 14.95

Choice of Fabrics WITH TRADE

• 2 headboards—hinged