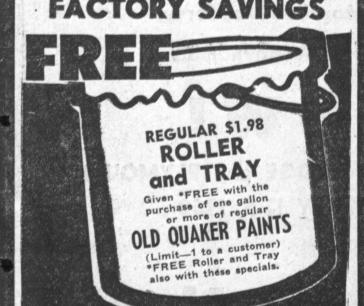

BOYS'

SHOES

ENAMEL Hi Gloss Plastic 👧 98 Enamel, Reg. 4.98

**Coat Flat Wall Paint** Washable 198 Reg. 3.25

Stucco Oil Base Paint Reg. 298 6.00 2 gal.

RUBBER BASE Interior Flat

Reg. 5.98 -60 NOW **Vinyl Plastic Paint** 

Interior or Exterior Reg. 5.95 398 NOW

274

89c

497

48c

PAINT THINNER BRING IN YOUR OWN CONTAINER OR BORROW FROM US (bulk)

10 TURPENTINE 70 100% PURE GUM, WATER CLEAR. 5 GALLON LIMIT (bulk) .....

LINSEED OIL

PURE BOILED SPENCER - KELLOGG.
5 GAL. LIMIT. Bring own container (bulk) ....GAL. ONE COAT LINSEED OIL BASE

HOUSE PAINT GALLON

WINDOW SHADES 98°

RECOVERED ON YOUR ROLLER

PLASTIC WALL TILE

Guaranteed to last the life of building. Large selection. As Low As

MIXED CEMENT

**QUALITY STEP LADDERS** 

4-FT. 298 5-FT. 378

9x12 LINOBEUM FELT BASE RUGS Choice of

LINOLEUM Heavy Weight

Circle Linseed Oil Base HOUSE PAINT

Specially designed to meet rugged outdoor use. WHITE ONLY

179 Per Gallon

PLASTIC BASE

Leaves a beautiful, rich smooth, shiny plastic finish that wears like iron. Perfect for redwood siding or trim, and redwood furniture.

Per \$479 Gallon

MORE THAN 1500 PATTERNS TO CHOOSE FROM **Save 50%** 