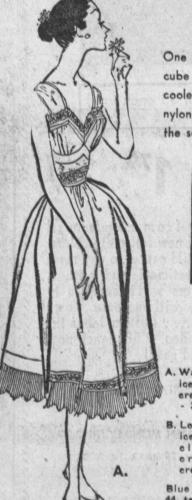

One shade darker than an ice cube - the newest . . . the coolest . . . the most exciting nylon tricot lingerie shade of the season.

. Waltz gown in blue ice, white, pink cream, yellow cream - 32 to 40 Sizes.

B. Leng gown in blue ice, white, pink eleud, strawberry eream, yellow eream, 32 to 42 sizes. Blue ice or pink cloud. 44 to 46 sizes.