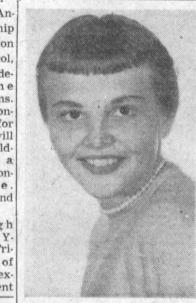

## LOCAL GIRL TO ATTEND Y-TEEN CONFERENCE

Miss Judy Wolf, daughter of Mr. and Mrs. Don B. Wolf of 21804 Halldale avenue, was selected to represent the Torrance Y-Tens at the National Y-Teen conference Prize for the most men's memto be held in Washington, D. C. and New York City on November 11 through the 17.

Miss wolf will attend the Annual National World Fellowship service at the Washington cathedral, tour the capitol, study various government departments and celebrate the 75th Anniersary of the Y-Teens. On November 15, the whole conference group will entrain for New York City where they will visit the United Nations' building, hear briefings and hold a work shop on bringing the conference information home. There will also be shopping and a broadway show.

A senior at Narbonne high school, Miss Wolf, is the Y Teen president of the Beta Tri-Y. She is the vice president of the student body and the exchief justice of the student

court. She is a member of the Scholarship society, historian of the Girls' Athletic association, a member of the Jane Addams, Letter Girls and chairman of the Assembly committee. Recently she was chosen As Red Feather ambassador and is active in the St. Andrews church