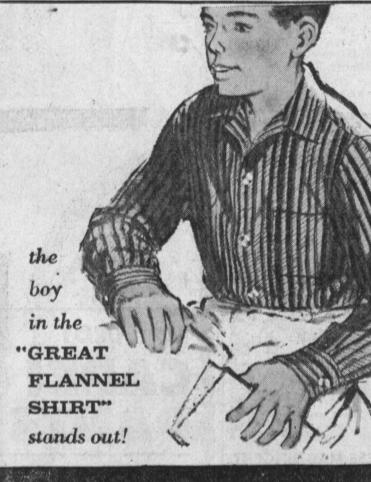

DEPT Open Friday **Downtown Torrance** Sartori

BRUXTON PREP

from 249

It's easy to spot our Bruxton Prep sport shirts. They catch your eye, even in a crowd. More colorful patterns, better styled collars, lustrous buttons that never chip. And these soft sturdy cotton flannels don't shrink because they're Sanforized. Buy them for your boy now!