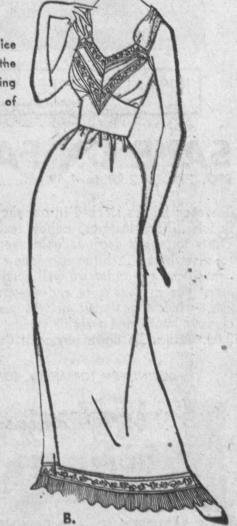

B. Leng gown in blue ice, white, pink eleud, strawberry eream, yellow eream, 32 to 42 sizes. Blue ice or pink cloud. 44 to 46 sizes.