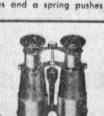

FIELD GLASS w/compass usdily made of black enameled metal

with nickel trim. Center focusing screw gives sharp, clear image. Height closed 41/2", extended 53/6". Complete with shoulder strap. A wonderful all year gift