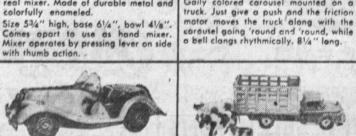

**Drummer ELEPHAN?** 

Flashing Lite FIRE ENGINE

Sturdily constructed and colorfully enam

like Mom's! Actually works like a

real mixer. Made of durable metal and colorfully enameled.

Size 53/4" high, base 61/4", bowl 41/8"

Friction MERRY-GO-ROUND

Gaily colored carousel mounted on

4 pc. CATTLE CARRIER Friction operated, 81/4" long, Tail gate folds down to form ramp. Set consists of truck, two cows and one calf. In ac-tion animal noises come out of truck.