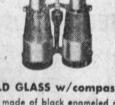

FIELD GLASS w/compass usdily made of black enameled metal

with nickel trim. Center focusing screw gives sharp, clear image. Height closed 41/2", extended 53/6". Complete with shoulder strap. A wonderful all year gift