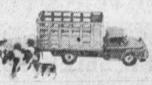

Friction MERRY-GO-ROUND

Gaily colored carousel mounted on

4 pc. CATTLE CARRIER Friction operated, 81/4" long, Tail gate folds down to form ramp. Set consists of truck, two cows and one calf. In ac-tion animal noises come out of truck.