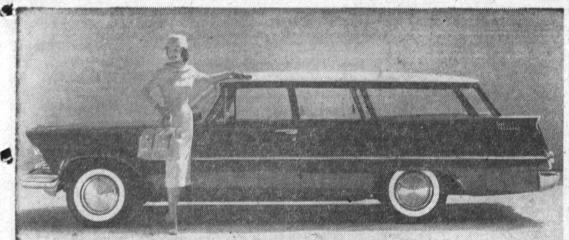

NEW PLYMOUTH SUBURBAN

Plymouth offers 12 different models of Suburbans in its new 1957 line of cars. They include two-door and four-door models, with either PowerFlow Six or Fury 301 V-8 engines. Four of them are 9-passenger cars with a rearward facing third seat. All have Plymouth's revolutionary new Torsion-Aire ride. Car pictured here is Custom