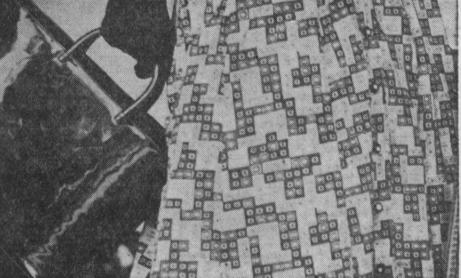

#### luxury print in a half size 6.99

sale!

2.99

The brightest news of the season ... Mode O' Day's hand-washable fashions in rich print, luxurious looking and soft to the touch. It's the answer to your dreams if you're looking for a dress-up fashion at a tiny price. The fabric looks for all the world like costly silk ... yet it's easy-care acetate. 1414-2415.