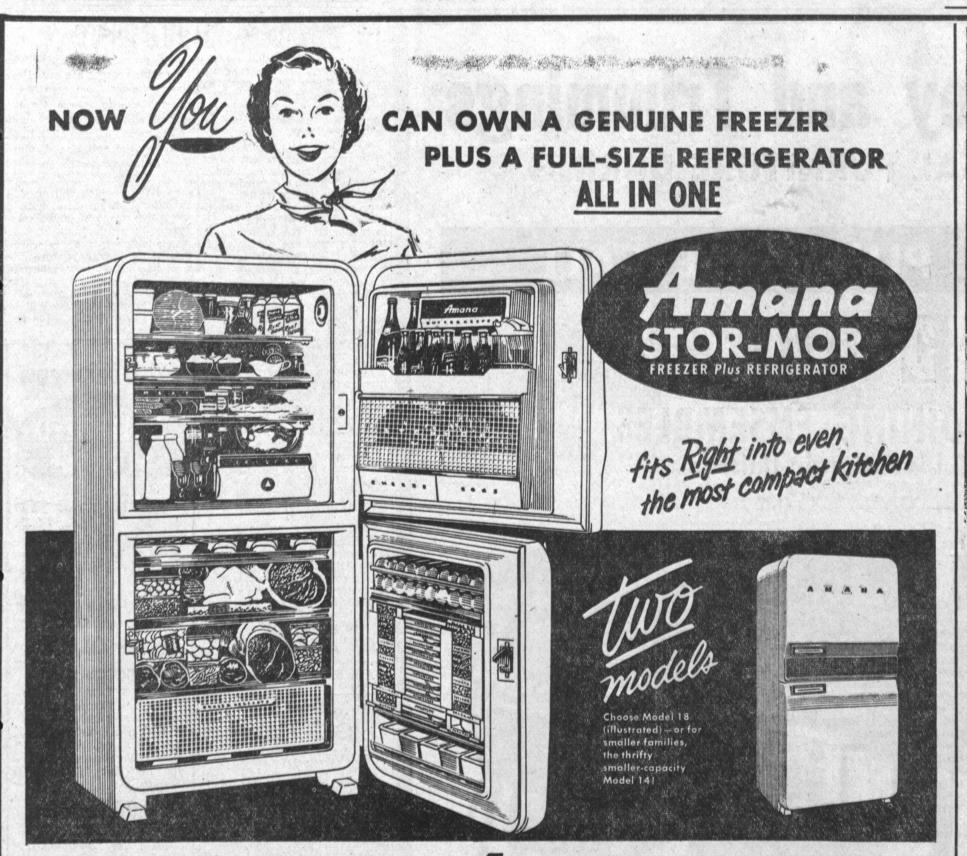

# LOOK AT WHAT ONLY TIMANA GIVES YOU!

## ...as a FREEZER!

Full-Size Freezer Capacity! Holds up to 297 pounds of frozen food alone!

Polaramic Dial Control for constant even-zero cold! No half-thawed foods ever-thanks to scientific construction, superior insulation.

Fast Positive-Contact Freezing I True freezing coils in every shelf, as well as top and bottom of freezer section. All food stored on or directly below prime freezing surface.

Automatic Food Dispensers in freezer Stor-Mor door eliminates record-keeping. Special Dessert Bar-Frosty-Fruit Juice Rack-Colorful Containers for freezer-storing leftovers.

### ... as a REFRIGERATOR!

Refrigerator Capacity Equal to 12 cu. ft. conventional refrigerator. All usable space! No spaceconsuming condensers. Ice cube trays removed to freezer section.

Scientifically-Guarded Temperature in the refrigerator is assured by the exclusive Amana Polaramic Dial Control. Foods and liquids are kept safely coldbut never freeze!

Humi-Temp Control maintains ideal humidity. Keeps foods fresh and juicy! Prevents "exchange" of odors and tastes!

Jumbo Refrigerator Stor-Mor Door contains Butter-Keeper-Cheese and Egg Compartments-Two Fruitand-Vegetable Fresheners-Big Bottle Storage Space-Removable Beverage Pitcher!