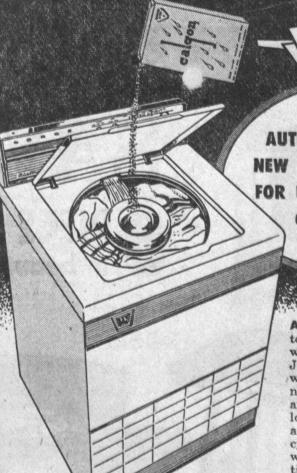

# New'57 NORGE Automatic Washer with Dispenser Wheel

AUTOMATICALLY MAKES A NEW KIND OF RINSE WATER FOR UP TO 39% BRIGHTER, CLEANER CLOTHES!

> Automatically conditions rinse water to give it greater rinsing power than soft water, rain water, or even distilled water! Just pre-load with water conditioner when you load washer. Restores brightness to clothes, fabrics regain "newness" and fluffiness, stay clean longer, last longer. Plus five separate purifying actions of Super-Rinse; two automatic cycles, one regular, one short; hot-warm wash selection; warm-cold rinse selection. Five-year warranty.

## NORGE Bargain SPECIAL

Lowest priced washer yet sold - by the makers of the No. 1 rated washer in America todayl

Model W-4

LOW MONTHLY **TERMS** 

> KING-SIZED TRADES

"LIBERTY IS TORRANCE'S NORGE SERVICE **HEADQUARTERS"** 