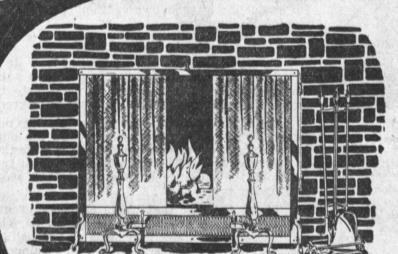

Heavy stainless, smoothly finished with a simple, beautiful design etched in each handle. Pretty enough to go with your lovliest china.

BAKER

Custom-made to fit your fireplace at no extra cost.

Open Stock Values Up to \$130.95

at Purdon's Only

Now, at no extra cost you can have this stunning fireplace ensemble with screen custom made\* to fit your fireplace. Solid brass with lifetime baked enamel protection.

\* Up to 52 inches wide-40 inches high

or . . . For Custom-made screen alone.

Reg. \$49.95 to \$89.95

We've Got To

SACRIFICE Our Unsold Stock

OF 1956

YOU SAVE

- Exclusive Spiralator® Action gets out all the dirt.
- Twin-Temp Dial for completely automatic washing.
- Big Water Saving on small loads.
- Porcelain Top, washtub and draintub.