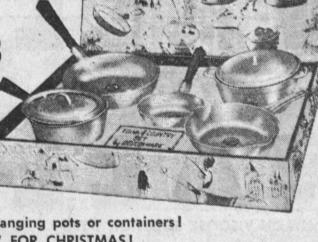

SPECIAL 7-PC. STARTER SET Regular \$23.20

NOW At PURDON'S

You Can Cook . . . Store . . .

Freeze . . . Re-Heat . . .

and Serve Food . . .

In Descoware without changing pots or containers! LAY-AWAY NOW FOR CHRISTMAS!