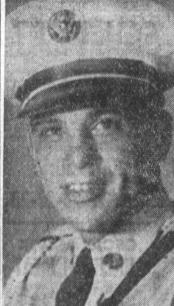

PVT. JERRY URIBE JR., whose parents live at 1345 W. 222 st., recently was graduated from the Military Police Training center at Fort Gordon, Ga. Uribe entered the Army last May and com-pleted basic training at Fort Lewis, Wash. He was graduated from Junipero Serra high school, Gardena, in 1955.