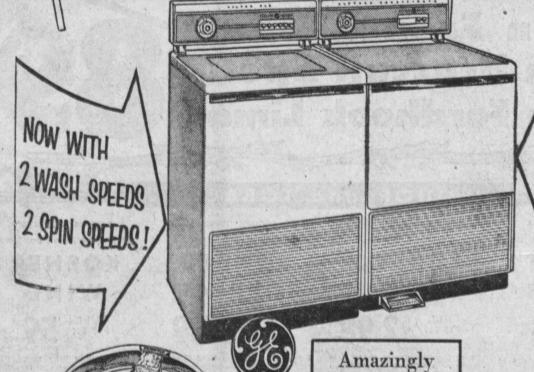

## loover

Model 63 Deluxe SAVE

Has Hoover's famous cleaning action . . . it beats as it sweeps as it cleans . . . on a cushion

Reg. 123.95 While They

HOOVER TANK FLOOR SAMPLE

1 Only, Reg. 89.95

**NEW 1957 GENERAL ELECTRIC** Purdon's PRESENTS Finest washer and dryer home laundry team! AUTOMATIC WASHER!

MATCHING HIGH-SPEED DRYER with Automatic Control

Low Priced

Brand New G.E. Filter-Flo **AUTOMATIC WASHER** 

Reg. 354.95

SAVE \$90

Model WA750N

Plugs Into Any

Phono-Jack