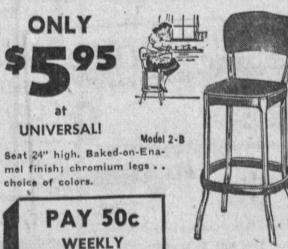

TODAY ...

**Utility Table** 

2934" high; top and shelves 16"x22" - Twin outlets, 6-Foot

KITCHEN STOOL

STEP STOOL

4-M Step Stool: Seat, 24" high. Rubber-treaded "swing-away" steps. Comfort-padded. Chromium or black enamel finish; washable Duran uphalstery in red, yellow, green, charcoal or pink. \$00.00