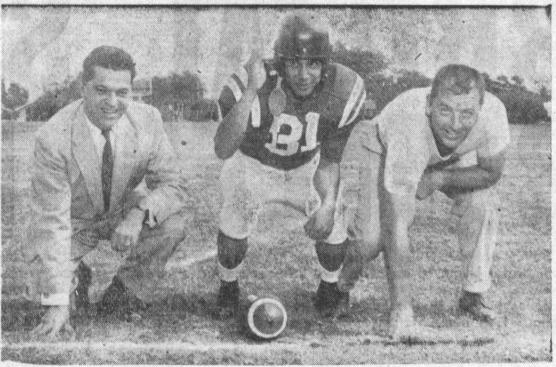

## OFF WITH THE GLASSES

One of the most spirited football players the Torrance high school varsity team has is Carlos Acosta, who throws his whole heart and soul into the game. But, because of poor vision, his playing suffered. Teammates contacted Al Hinz, director of industrial relations, at Harvey Aluminum. Hinz was instrumental in getting the firm to arrange for contact lenses for Acosta which will cost around \$300. The football player is expected to be using them in about two weeks. Hinz (1) and Coach Jack Miller, together with teammates and the rest of the student body feel sure that Acosta will soon be playing harder than ever, and with clear-eyed precision.—Press Photo.