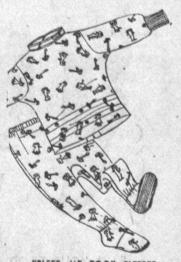

Thursday, October 11, 1956

As advertised in LADIES' HOME JOURNAL and PARENTS' magazines

PIN CHECK SLEEPER Nevabind sleeves. Snap-fastened "Gro-Feature" at waist. In Pink,

It's Fun to Find Checks on

"Sundown" Sleepers with Safety-Step Feet

A pin-check print that's sweet and neat on a two-piece brushed cotton knit sleeper that keeps tots snug as a teddy bear . . . and on good footing too thanks to plasticized Safety-Step feet. It has plenty of grow-room and like all of Carter's nice things for babies it's colorfast, washes easily and needs no ironing. Carter-Set\_® so it won't shrink out of fit.

P.S. What a pretty and practical gift it would make!

"BLESS ME TOO" SLEEPER Nevabind sleeves. Snap-fastened. Pink/Blue print. \$3.00

SQUIRE STYLE SHOPPE

1313 SARTORI AVE.

Phone FA. 8-1975

OPEN FRIDAY NIGHTS 'TIL NINE