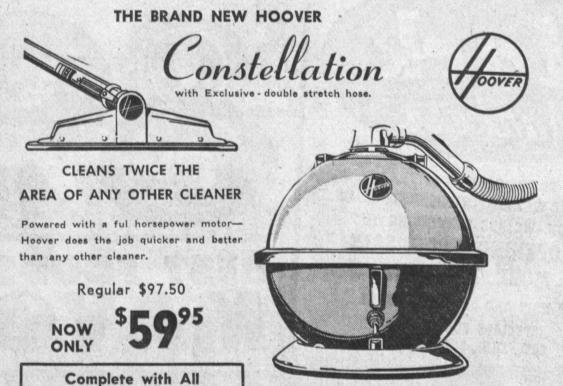

## DO YOU SEE WHAT I SEE?





WITH TOP TUNING!!



featuring . . .

· Cine beam picture tube · Cine lens filter glass

• FM - TV - Sound

Spot light dial

DOWN with trade

NOW YOU SAVE \$91.18

Regular \$279.95

\$40077 ONLY

LOCAL BANK **TERMS** 

NO

MONEY



\$6.00 down and just \$1.87 per week

Hurry For This One!! INSULATED THERMO



(Hurry! Quantity limited!)

SALAD BOWL with salad

fork and spoon. Reg. \$2.95 Value

NOW ONLY MULTI-PURPOSE

Sleep switch
Radio & buzzer alarm
Telechron alasta.

Telechron electric clock

Luminous clock hands

RADIO Regular \$43.95

ONLY Available in Grey, Green and White.

CLOCK

Cleaning Tools!!



**NEW** for 1957! BY

SPACE COMMAND



- TURNS SET ON AND OFF
- CHANGES CHANNELS
- · MUTES SOUND
- . SHUTS OFF COMMERCIALS



· Cine beam picture tube · Cine lens filter glass

Spotlight tuning dial

Space Command **Prices Start at** 

Model Z-3004R \$309.95

LOCAL BANK TERMS

IT'S MAGIC! THE ONE AND ONLY REALLY NEW DEVELOPMENT IN TV!

NEW ZENITH SPACE COMMAND TUNING! TUNE TV

across the room! No wires-no cords -