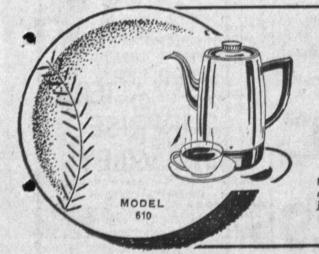

### NNERWARE

4 Pc. Place Setting, Cup, Saucer, 10" Plate, Bread and Butter Plate

REG. 4.60 NOW

Turquoise, White, Charcoal & Pink

**Hoover Automatic** 

SPECIAL PRICE

No timing it, perking stops automatically when coffee is just as you dialed it, mild, medium or strong.