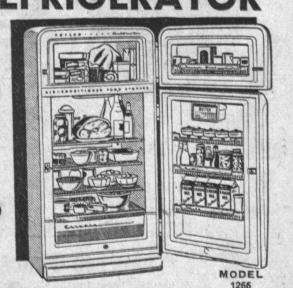

SPECIAL SALE! SAVE \$2000

**ROTO-MATIC MODEL 805** 

**FORMERLY** \$69°5

SALE PRICE - WITH TOOLS

\* Roto-Dolly Slightly Extra - Optional

Double Door - 12.5 cu. ft. - 75-lb. Freezer PHILCO REFRIGERATOR

**BRAND NEW 1956 MODEL** 

\$519°5

We Guarantee You \$150 For Your Trade-In . . .

You Pay Only

SOLID MAPLE