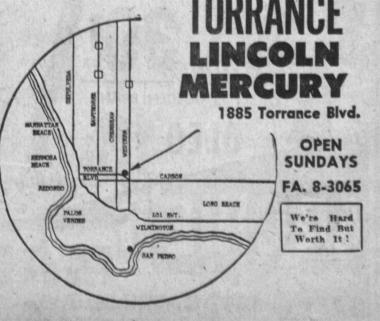

SEE PAINT MADE . . . 18937 S. MAIN ST. (Between Carson and 190th) Look for the Yellow Factory Building

COME AND NAME DEAL. WE MUST UN-LOAD 35 MERCURY'S BEFORE OCTOBER 16TH.

Foamex is firmer at the edges (more Foamex, fewer air spaces). No "sagging border" worry! Firestone Foamex FORM MATTRESS AND MATCHING BOX SPRINGS So r-o-s-lexing! Come, he-down on a cloud-of Foamex!