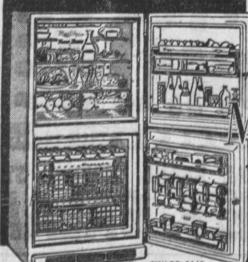

Smart shoppers always save at ...

PHILCO

Pay Only REFRIGER ATOR-FREEZER

• Freezer Section, 6.8 cu. ft. Holds 240 Pounds Refrig. Section, 9 cu. ft. TOTAL-15.8 CU. FT.

R&B FURNITURE APPLIANCE 15711 SO. CRENSHAW BLVD

GARDENA - OS. 5-6640 - MONDAY, WEDNESDAY, FRIDAY 'TIL 9

"The Lowest Prices in Town and You Don't Need a Discount Card Here!"