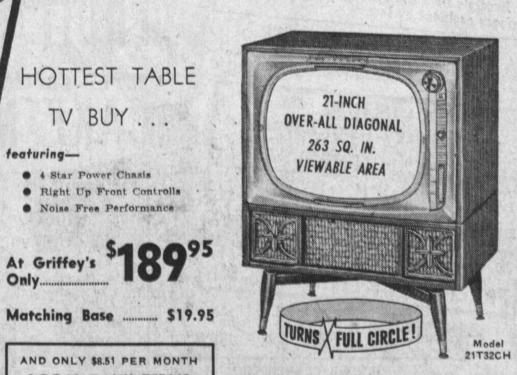

1957 MOTOROLA TV

WITH MATCHING SWIVEL BASE

HOTTEST TABLE

TV BUY ...

• 4 Star Power Chasis

• Right Up Front Controlls Noise Free Performance

Matching Base ..... \$19.95

AND ONLY \$8.51 PER MONTH