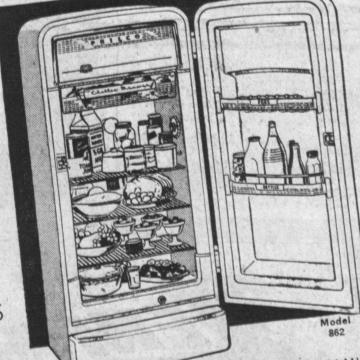

REGULAR 419.95

AT GRIFFEY'S ONLY

NO MONEY DOWN Only \$10 per mo.

NEW PHILCO FAMILY SIZE 8.1 Cu. Ft. REFRIGERATOR

- Cross Top Freezer
- · Shelves in Door • 5-Year Guarantee

AT GRIFFEY'S ONLY

Only \$8.04 Per Month - Local Bank Terms