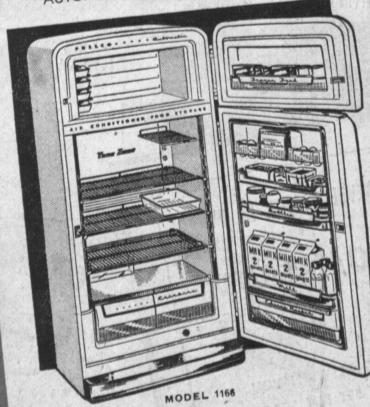

# BIG NEW PHILCO 2-DOOR REFRIGERATOR

AUTOMATIC DEFROST 10.2 CU. FT.

LOCAL BANK TERMS

WITH EXCLUSIVE PHILCO TWIN SYSTEM

- Automatic Defrost
- Large 65-lb. Freezer
- Adjustable Shelves
- True Zone Freezing Shelves In Deer