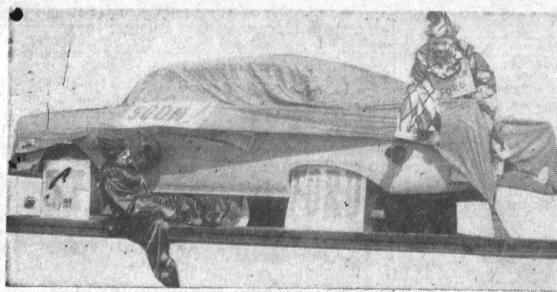

Sup't. of

CAN'T WAIT

Stealing a look at the new 1957 Ford were these two clowns who paraded the veiled new Ford around town Saturday. The unveiling will take place Wednesday, October
3, when the new model will be shown to the public. It may be seen at both locations of the Oscar Maples Ford agency, 1420 Cabrillo ave. and Pacific Coast highway and Hawthorne ave .- Press Photo.