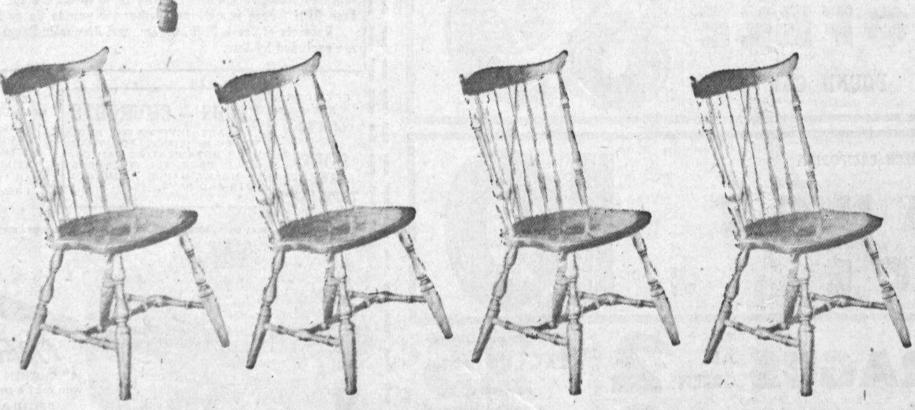

#### TOURNAMENTS

El Nido County park hosted able game tournaments which included: checkers chess and carroms. Refreshments were erved following the tourna-

famous CHAS ROTH-PLYMOUTH ROCK MAPLE

4 WINDSOR CHAIRS AND EXT. TABLE

SIZE 32"x48"x60"

ONLY

BANK TERMS!

**EXACTLY AS ILLUSTRATED** 

TWIN PONTIAC WILL DELIVER

A NEAR - NEW, 2-DOOR

FOR ONLY . .

if it's Maple see WARD-RIC