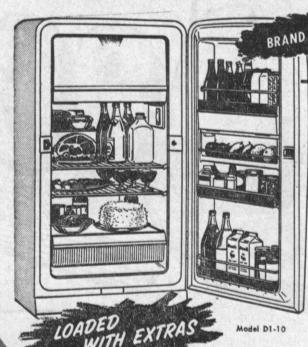

### New NORGE 10 cu. ft. Refrigerator

cubic feet than any other comparable refrigerator.

BIG TRADE INS

- Giant 55 lb. freezer New Handidor storage • Removable butter bank
- Giant crisper

#### **OUR PRICE INCLUDES:**

- DELIVERY (8 mile radius) • INSTALLATION
- SERVICE FOR 1 YEAR
- 5 YEAR GUARANTEE

LOCAL BANK TERMS