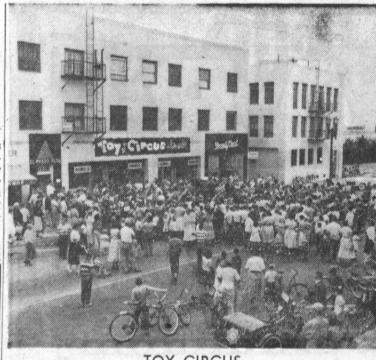

# BAKER'S

1512 CRAVENS

TOY CIRCUS

Hundreds of children came to see Skipper Frank last Friday when he appeared at the opening of the Toy Circus, 1217-1219 El Prado, a new toy shop being operated by Mrs. Mina Gallo.