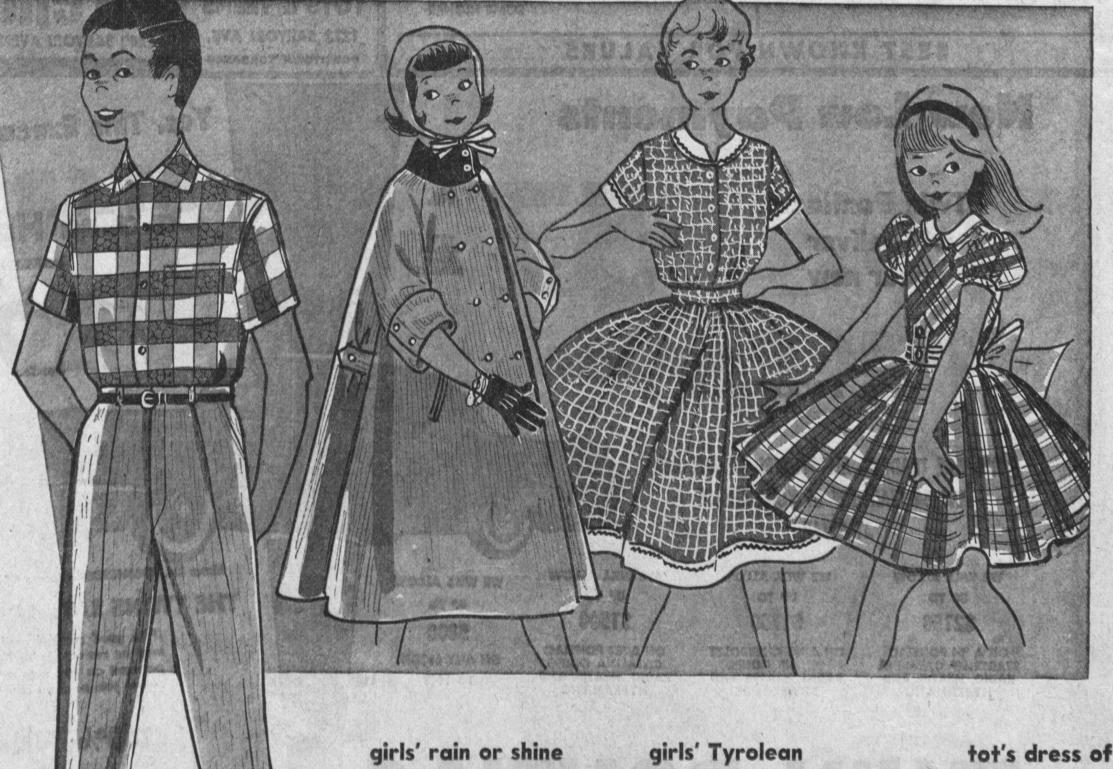

# FALL PARADE OF VALUES

coat and hat set

8.95 Sizes 3 to 6X. 10.95 Sizes 7 to 14. 12.95 Pre-teen 8 to 14

Water repellent corduroy with wool quilted on chromspun plaid lining. Red or teal blue. FOURTH FLOOR DOWNTOWN UPPER LEVEL LOS ALTOS

2-pc. dress

4.98

In attractive monotone cotton print. Skirt has unpressed pleats and ric-rac trim. Blouse has white collar and cuffs. Sizes 7 to 14.

3.98

**Dan River Gingham** 

Like walking on air in the breeziest plaid possible. Styled with pert johnny collar' and gay contrasting cummerbund sash. Sizes 3 to 6X.