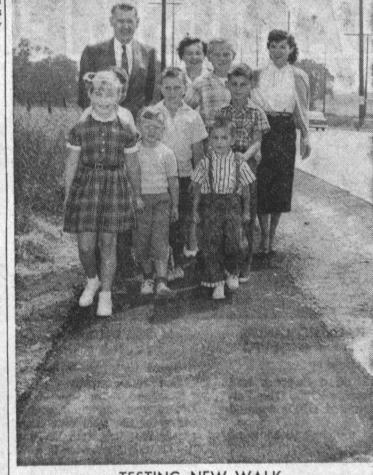

MEMBER FEDERAL HOME LOAN BANK

Saving with safety since 1920

OTHER OFFICES IN WHITTIER, FRIENDLY HILLS, TEMPLE CITY, PUENTE AND MONTROSE

Arvin ADJUSTABLE all

TESTING NEW WALK

Mrs. E. N. Reese president of the Halldale PTA (center) with Councilman John S. Gibson and Mrs. Paul Nevel, safety chairman, inspect a new temporary walk along the east side of Normandie avenue. The walk, costing \$4100 was arranged by the councilman to offer a dry safe place for Halldale children, living east of Normandie to walk. It was installed from 211th street to Carson avenue, where children can cross with a traffic signal. Previously they had to thread through heavy traffic on Normandie avenue or violate laws by walking on the P.E. right