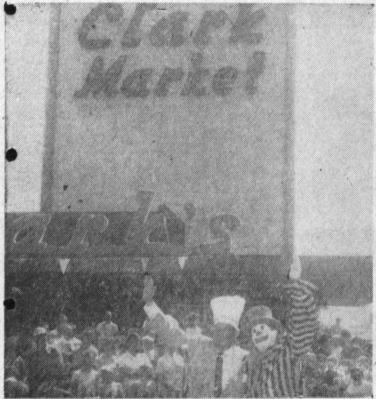

While the clinic is largely an early treatment center, it does deal with all aspects of emotional disturbances and mental illnesses.

If the patient cannot be treated locally the clinic will

CHEF MILANI AND ZIMBO An estimated one-thousand youngsters attended Chef Milani's colorful "Food Circus" which visited Clark's market Saturday. addition to the chef and Zimbo, the clown (above), the children saw such acts as the Latinos, world-famous tight-wire team; Chico Dell, with his magical chimpanzees and monkey act; Captain Charles Franks and Sonita the trained Indian elephant; Captain Bill Dedrick with his pony and dog act from the Clyde Beatty circus.—Press Photo.