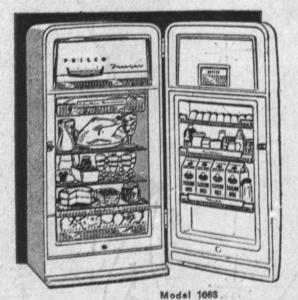

SPACE SAVINGEST WASHER-DRYER EVER BUILT!

New EASY Combination

You just push a button and it washes and dries a full load

in one unit-only 27" wide!

Easy does it again . . . scoops the industry with this fabulous new invention that washes and dries clothes in one continuous operation . . . in the smallest space ever! The world's fastest all-electric combination, it does a full load in as little as 70 minutes. Completely automatic . . . Easy "delivers" clothes washed, rinsed and dry . . . ready to iron or put away! All you do is load it and push a button! You're free to work, shop or nap while Easy takes over!

- . EXCLUSIVE TILT TUB "big-family" size in smallest possible cabinet. Gives you revolutionary "Deep Well" laundering!
- . TUMB-L-ATOR WASHING ACTION ... DEEP-SPINAWAY RINSING
- . NO LINT! NO STEAM! NO VENTING! And clothes "choose" their own drying time!
- . USES LESS WATER AND SOAP THAN OTHER WASHERS

ONLY '479.95

You pay as little a

CE HEATING & APPLI 1613 W. CARSON

**FA 84747**