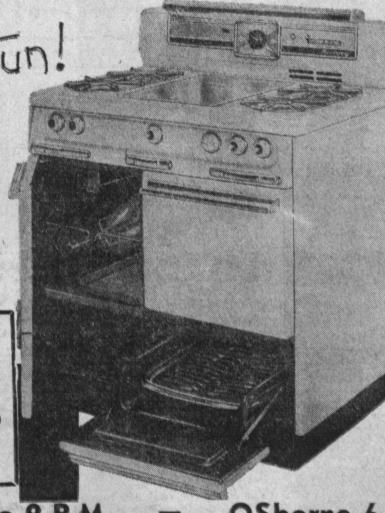

come in and

all name brands

philco - hotpoint general electric hoffman - rca bendix - maytag gaffers & sattler o'keefe & merritt simmons englander etc.

DELUXE 36-INCH GAS RANGE WITH

ROTISSERIE

PLUS FAMOUS FLAVOR-SEAL

BROILER

Year 'Round Barbecue Fun!

Look for these deluxe features!

\* Big 2 cu. ft. freezer holds 70 lbs. of frozen foods

\* Double Depth Dairy Bar storage door \*

- LARGE EVEN-HEAT GRIDDLE .
- GIANT FULL SIZE OVEN
- BUILT-IN TOP LIGHT
- · CLOCK, TIMER, UTILITY OUTLET
- . HINGED ONE-PIECE TOP
- DECORATOR GREY GRATES

Big Range Cooking Capacity

AT A LOW, LOW PRICE

NOW 1809

Corner Hawthorne and El Segundo Blvds. — Open Daily & Sunday 9 to 9 P.M.

OSborne 6-0155