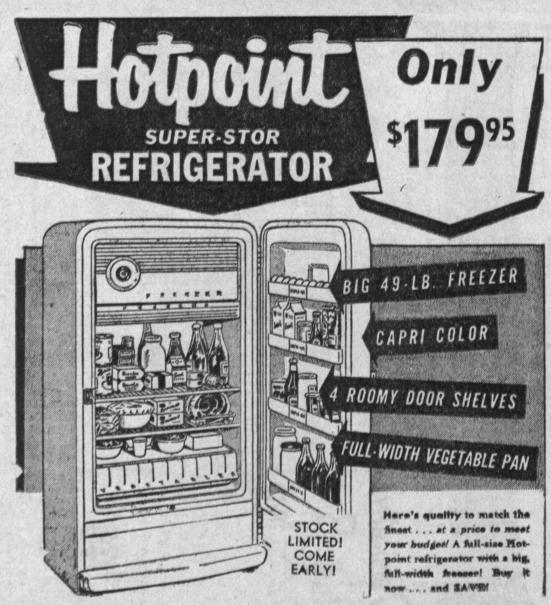

## It's All Automatic

- \* Zero degree in the freezer
- ★ Self defrosting of refrigerator
- ★ Ideal 38° to 42° in main food section
- ★ No controls to set or forget

Prices Start at \$179.95

198

Per Week

EDGEWOOD