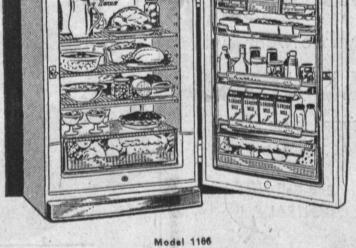

it's all automatic

• Zero degree in the freezer • Self-

defrosting of refrigerator • Ideal 38

to 42 degrees in main food section ...

• No controls to set or forget.