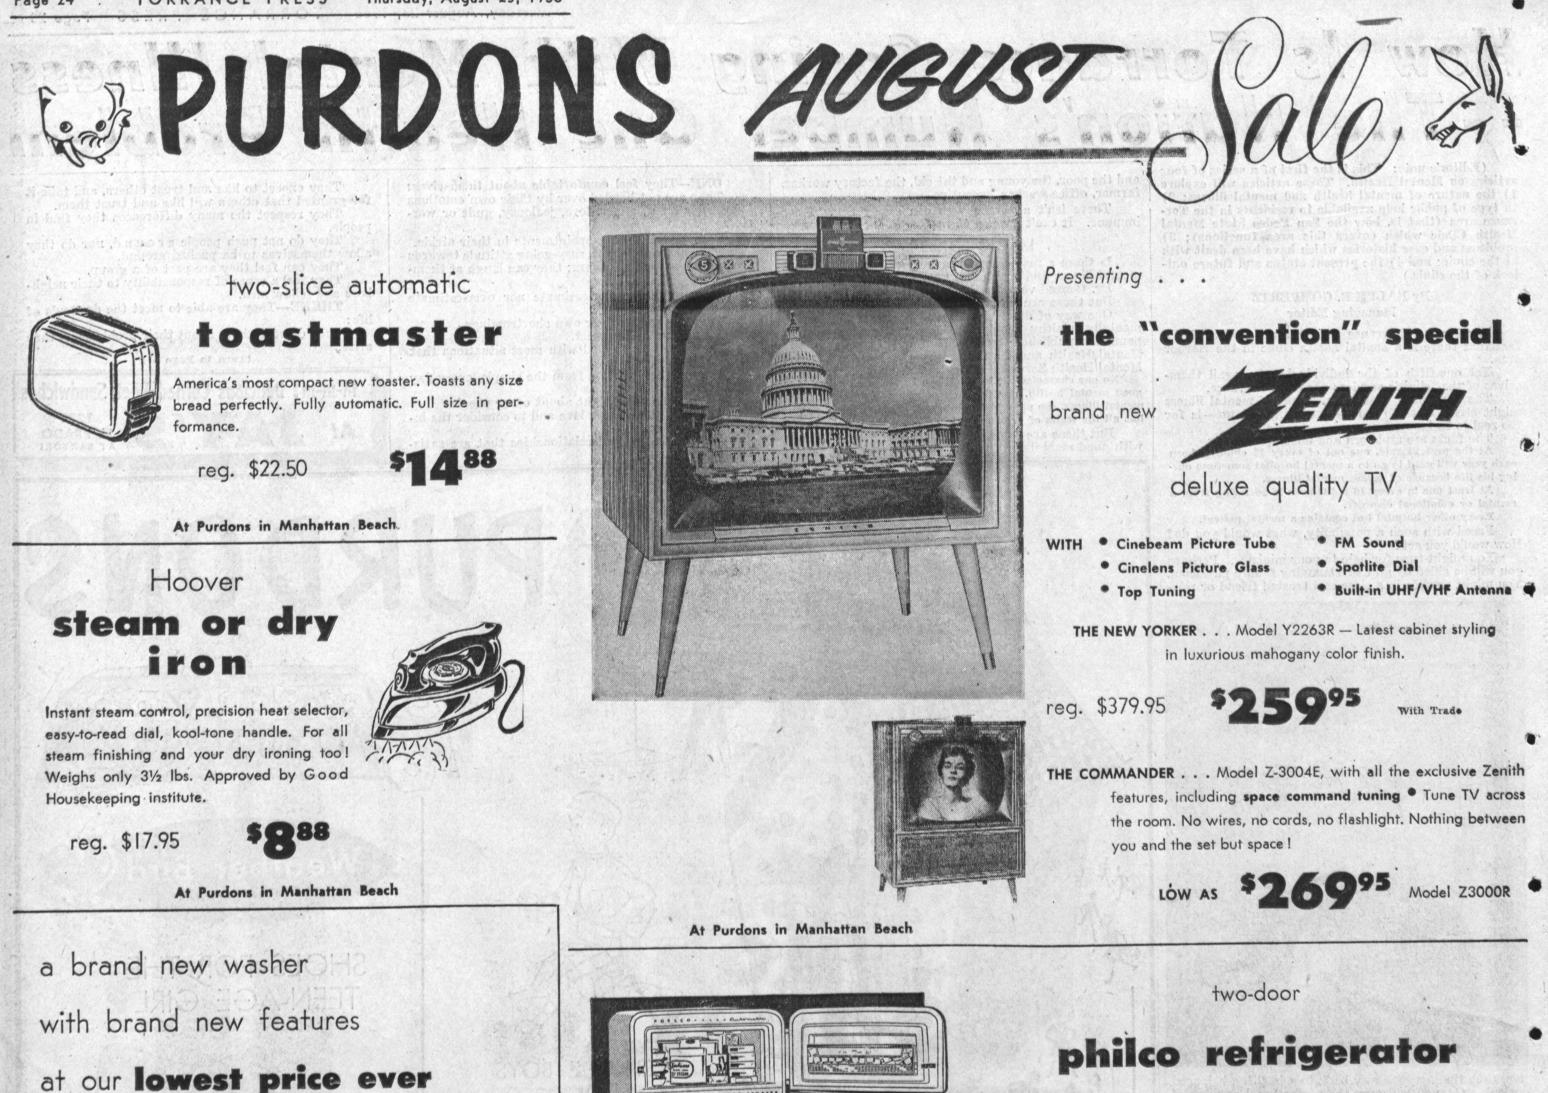

Thursday, August 23, 1956 TORRANCE PRESS Page 24

Reg. \$269.95

Fully Automatic ... Yet you can stop it ... Start it . . . Change it ... At any time.

At Purdons in Manhattan Beach

- . FLEXIBLE CONTROLS Fills, washes, rinches, spins damp dry and shuts off all automatically. You can repeat or omit any cycle phase.
- . EXCLUSIVE GYRAFOAM WASH-ING ACTION-Forces water gently through clothes-washes cleaner, quicker.
- . EXCLUSIVE SWIRLAWAY DRAINING RINSE-Wash basket spins while tub drains. Never lets dirty water strain through clothes.
- . AERATED SPRAY RINSE Prevides more efficient flushing, and cleansing action.

- . MODERN STYLING-Full width, raised back panel usually found in top-of-line models only.
- . BUILT IN SUDS SAVER Lets you rouse your hot, sudsy wash water.
- . SELECTIVE WATER LEVEL CONTROL-Lets you adjust water level to the size of the load.
- . LID SHUT OFF SWITCH-When lid is fully opened all washer action stops.
- . UNBALANCE SWITCH-Automatically shuts off washer in case of unbalance load.