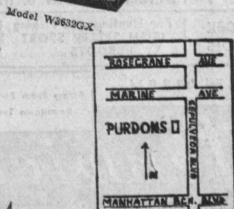

## At Purdons in Manhattan Beach

PURDONS

1817 Sepulveda Blvd., Manhattan Beach (101 Hwy. near Clark Mkt.) FR. 2-8453 - Hours: Mon. thru Fri., 10 A.M. - 9 P.M., Sat., 10 A.M. to 6 P.M.

COOKING FEATURES

that can't be beat!