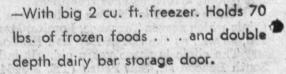

it's all automatic

• Zero degree in the freezer • Self-

defrosting of refrigerator • Ideal 38

to 42 degrees in main food section ...

• No controls to set or forget.