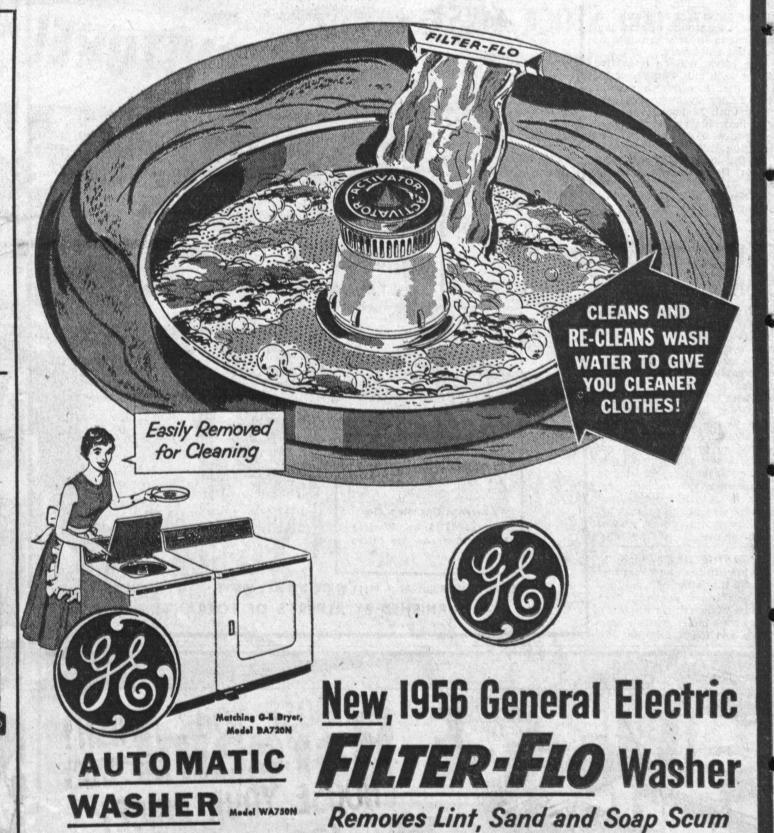

## How the G-E Filter-Flo Washer Works

This new General Electric Washer circulates and filters your wash water at the rate of six gallons per minute—to give you whiter, brighter

As the Filter-Flo Washing System circulates the water, sand settles out the bottom of washbasket, soap scum floats away, lint in trapped in the filter.

Big Capacity, Too!

This new G-E has over 50% more clothes capacity than many other automatics. No need to split a big wash into two separate loads. Plus Water Saver Control for small loads.

G-E Mix-or-Match colors