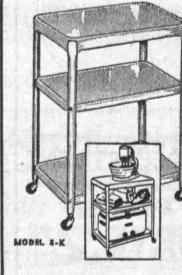

## THE DIRE

PRICES GO IN EFFECT SEPTEMBER 1st.

COSCO Tray Cart

Handiest thing on wheels! A stepsaver you'll use every day. Handsome, ideal for entertaining. 291/2" high. 161/2" x 231/2". Tubular steel legs, choice of chromium or fashionable, new black-metal

finish. COSCOAT wood grain finish on top and shelves: blonde, gray or green. Get one today! Model 8-W

**TABLE** With Electric Outlet ONLY

All this extra work and storage space for

COSCO Table

ing gliders. Get yours now! \$18.95