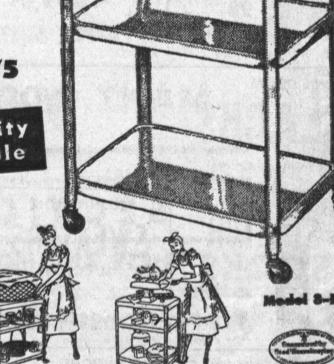

## THE DIRE

PRICES GO IN EFFECT SEPTEMBER 1st.

COSCO Tray Cart

Handiest thing on wheels! A stepsaver you'll use every day. Handsome, ideal for entertaining. 291/2" high. 161/2" x 231/2". Tubular steel legs, choice of chromium or fashionable, new black-metal

finish. COSCOAT wood grain finish on top and shelves: blonde, gray or green. Get one today! Model 8-W

**TABLE** With Electric Outlet ONLY

All this extra work and storage space for

COSCO Table

ing gliders. Get yours now! \$18.95