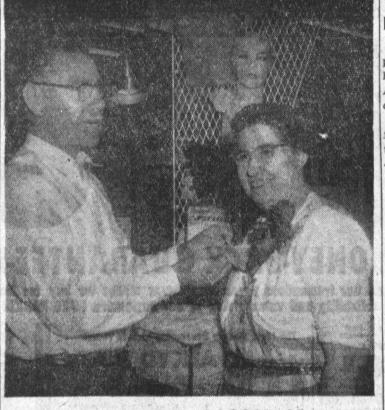

10-YEAR PIN AND CORSAGE Mrs. Mae Crane of 1434 W. 219th st., receives a 10-year pin and corsage from J. H. Paget, manager of Newberry's. Mrs. Crane, who has been with Newberry's since August 1, 1946, is in merchandizing.—Press Photo.