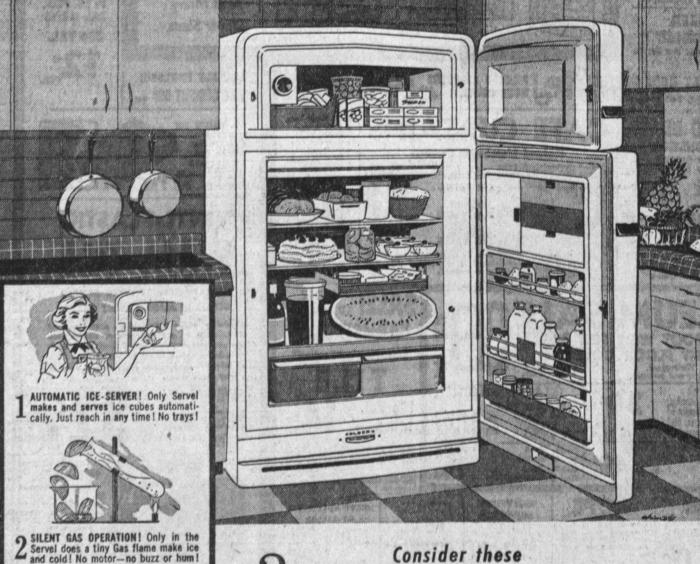

## HEALTH-O-PEDIC

THE BEST FRIEND YOUR SLEEPLESS BODY EVER HAD

TORRANCE 1877 West Carson Street FA. 8-1712 or FR. 4-8333

TEN-YEAR WARRANTY! Only the Servel Gas Refrigerator gives you a 10-year warranty — twice the warranty offered by other makes. Why take less?

Ask your Servel dealer how

YOU CAN WIN A YEAR'S SUPPLY OF FOOD!

Also ask him about special savings on

8-feet medel Servel. Quantity limited

REDONDO BEACH 520 North Pacific Coast Hwy. FR. 4-8333 or FR. 2-8086 Eves.

Consider these EXCLUSIVE FEATURES... they make the SERVEL GAS REFRIGERATOR

different from all others!

in the new Servel Gas Ice-Server Refrigerator plus every other feature you want: Big separate freezer. Automatic defrosting. Color-balanced interior styling. Dew-Magic fresheners. Tilt-out egg trays. In-a-door shelves.

You get these 3 exclusives Roll-out shelves. Snack drawer that doubles as a serving tray. Trip-saver door handles. Visit your Servel dealer or Gas Company today for a demonstration.

SOUTHERN CALIFORNIA GAS COMPANY