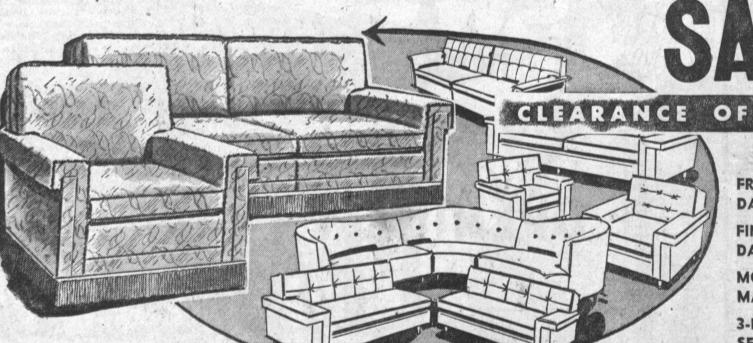

## PURDONS Clearance of while

QUALITY FURNITURE AT GENUINE REDUCTIONS -- SAVING YOU REAL MONEY!

FRENCH PROVINCIAL \$17988 DAVENPORT. Regular \$239.95, Now... \$16988 FINE ARTS WING DAVENPORT. Regular \$299.95, Now.. \$12988 MODERN DIVAN and MATCHING CHAIR SET. Regular \$159.95, Now. 3-PIECE MODERN CURVED \$14888 SECTIONAL. Regular \$219.95, Now...

LIVING ROOM FURNITURE!

PROVINCIAL SOFA and MATCHING CHAIR, Regular...

2-PIECE LIVING ROOM SET.

\$39995 Now \$26988

Sofa opens into full size bed with innerspring mattress. Matching chair. Regular .....

2-PIECE PROVINCIAL LIVING ROOM SUITE. 3 cushion sofa and chair. Toast brown chrome spun, zipper, cushions. Regular ...

Now \$22888 BEAUTIFUL MODERN 2-PIECE SECTIONAL. Regular \$395.00 .....

DRASTIC REDUCTIONS ON DINING FURNITURE!

| Section 1997 Annual Control of the C |     |         |
|--------------------------------------------------------------------------------------------------------------------------------------------------------------------------------------------------------------------------------------------------------------------------------------------------------------------------------------------------------------------------------------------------------------------------------------------------------------------------------------------------------------------------------------------------------------------------------------------------------------------------------------------------------------------------------------------------------------------------------------------------------------------------------------------------------------------------------------------------------------------------------------------------------------------------------------------------------------------------------------------------------------------------------------------------------------------------------------------------------------------------------------------------------------------------------------------------------------------------------------------------------------------------------------------------------------------------------------------------------------------------------------------------------------------------------------------------------------------------------------------------------------------------------------------------------------------------------------------------------------------------------------------------------------------------------------------------------------------------------------------------------------------------------------------------------------------------------------------------------------------------------------------------------------------------------------------------------------------------------------------------------------------------------------------------------------------------------------------------------------------------------|-----|---------|
| 8-PIECE MODERN ITALIAN DINING ROOM GROUP. Buffet with China Cabinet, etc. Regular \$449.95                                                                                                                                                                                                                                                                                                                                                                                                                                                                                                                                                                                                                                                                                                                                                                                                                                                                                                                                                                                                                                                                                                                                                                                                                                                                                                                                                                                                                                                                                                                                                                                                                                                                                                                                                                                                                                                                                                                                                                                                                                     | Now | \$24888 |
| 5-PIECE ROUND, DROP LEAF, SOLID BIRCH<br>TABLE, FOUR CHAIRS. Regular \$139.95                                                                                                                                                                                                                                                                                                                                                                                                                                                                                                                                                                                                                                                                                                                                                                                                                                                                                                                                                                                                                                                                                                                                                                                                                                                                                                                                                                                                                                                                                                                                                                                                                                                                                                                                                                                                                                                                                                                                                                                                                                                  | Now | \$9988  |
| 5-PIECE SOLID BIRCH, SALEM FINISH TABLE and FOUR WINDSOR CHAIRS. Regular \$246.95                                                                                                                                                                                                                                                                                                                                                                                                                                                                                                                                                                                                                                                                                                                                                                                                                                                                                                                                                                                                                                                                                                                                                                                                                                                                                                                                                                                                                                                                                                                                                                                                                                                                                                                                                                                                                                                                                                                                                                                                                                              | Now | \$17888 |
| 5-PIECE MODERN ROUND, FOUR CHAIRS,<br>TANGUILLE MAHOGANY, WITH LEAF. Regular \$269.00                                                                                                                                                                                                                                                                                                                                                                                                                                                                                                                                                                                                                                                                                                                                                                                                                                                                                                                                                                                                                                                                                                                                                                                                                                                                                                                                                                                                                                                                                                                                                                                                                                                                                                                                                                                                                                                                                                                                                                                                                                          | Now | \$16888 |
| 5-PIECE MAPLE EXTENSION TABLE,<br>WITH LEAF and FOUR CHAIRS. Regular \$120.00                                                                                                                                                                                                                                                                                                                                                                                                                                                                                                                                                                                                                                                                                                                                                                                                                                                                                                                                                                                                                                                                                                                                                                                                                                                                                                                                                                                                                                                                                                                                                                                                                                                                                                                                                                                                                                                                                                                                                                                                                                                  | Now | \$7988  |
|                                                                                                                                                                                                                                                                                                                                                                                                                                                                                                                                                                                                                                                                                                                                                                                                                                                                                                                                                                                                                                                                                                                                                                                                                                                                                                                                                                                                                                                                                                                                                                                                                                                                                                                                                                                                                                                                                                                                                                                                                                                                                                                                |     |         |