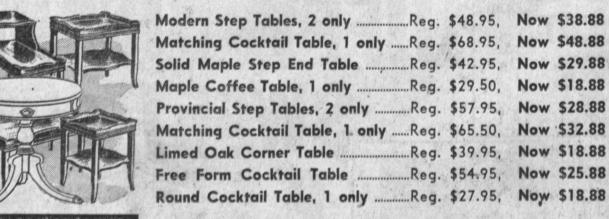

|     |         |



EASY **TERMS** 



EASY **TERMS** 

BEDROOM FURNITURE REDUCED TO CLEAR!

Bedroom Suite, ranch style. \$77088 7-pcs. Oak, 1 only, reg. \$419

4-Pc. Modern Bedroom Suite. \$4 2 088 One only. Reg. \$169.95, Now

Maple Bunk Bed Set. Incl. mattress & boxspring. Reg. \$129.95

Bookcase Headboards, twin and \$088 full size. Values to \$39.95, Now ....

\$1988 220 Coil Carlton Mattress. Reg. \$32.95, Now..... MATCHING BOX SPRINGS

Super Kim - O - Pedic Mattress. Reg. \$69.95, Now. MATCHING BOX SPRINGS \$48.88 \* When Purchased with Matching Box Springs

3-Piece Colonial Suite. One Only. Reg. \$129.95, Now

5-Pc. Mod. Maple Bedroom Suite. 1 only. Reg. \$269.95

Wrought Iron Bunk Bed Set, \$4.088 Mattresses. Reg. \$95.50.

Maple Headboards with Foot and Rails. Val. to \$69.95, Low as

405 Coil Reg