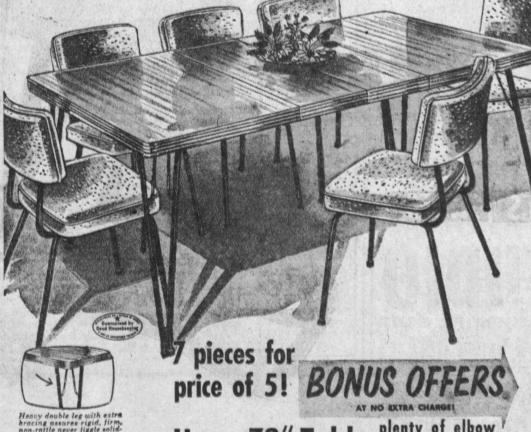

### 7-piece Virtue Banquet Dinette

for light-hearted living with Big-hearted size!

Huge 72" Table plenty of elbow room SEATS 81

Genuine "Micalite" top resists heat, acid stains and scratches. Gleaming brass edges accentuate beauty of this "super" table.

Chairs come in 5 colors. Pink, White, Turquoise, Beige and Mint. Table tops available in luxurious mink, walnut, new black tweed and blond oak.

OS. 5-6640 OR. 8-8453

15711 CRENSHAW BLVD. GARDENA & TORRANCE

Reg. 160.00 VALUE

PAY \$2 A WEEK

**OPEN EVENINGS** TIL 9:00 P.M.