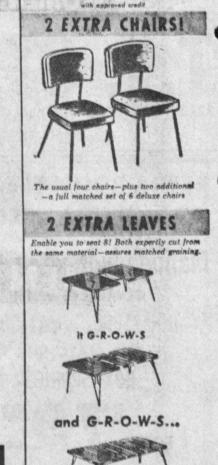

### 7-piece Virtue Banquet Dinette

for light-hearted living with Big-hearted size!

Huge 72" Table plenty of elbow room SEATS 81

Genuine "Micalite" top resists heat, acid stains and scratches. Gleaming brass edges accentuate beauty of this "super" table.

Chairs come in 5 colors. Pink, White, Turquoise, Beige and Mint. Table tops available in luxurious mink, walnut, new black tweed and blond oak.

OS. 5-6640 OR. 8-8453

15711 CRENSHAW BLVD. GARDENA & TORRANCE

Reg. 160.00 VALUE

PAY \$2 A WEEK

**OPEN EVENINGS** TIL 9:00 P.M.