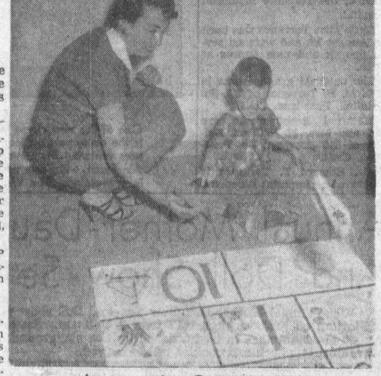

Lesson in Coordination Mrs. Alice Coulson is trying to teach this little CP child how to play the bean-bag game, as part of the center's muscular co-ordination program.—Press Photo.