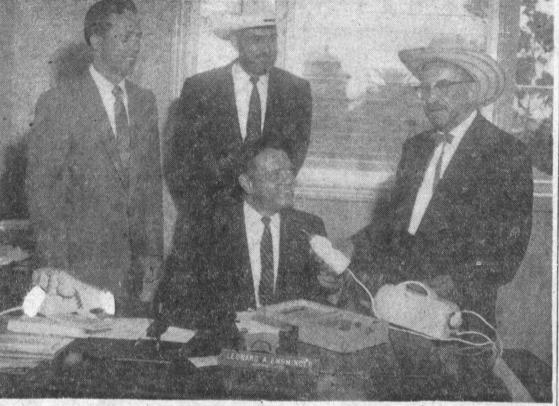

SOMETHING FOR THE EYE

This eye magnet, for the removal of magnetic foreign bodies from the eye, was presented to the Torrance Memorial hospital by the Lions club as part of its sight conservation program. The club's annual White Cane Day helps finance such projects. Seen (I-r) are: Dr. John Nursall and Warren Hamilton, of the sight conserva-tion committee, while Club President Abe Robinson presents the eye magnet to Hospital Administrator Leonard Ensminger.—Press Photo.