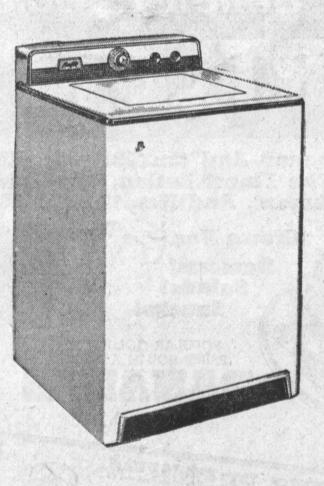

- FLEXIBLE CONTROLS—Fills, washes, rinses, spins damp dry and shuts off all automatically. You can repeat or omit any cycle phase.
- EXCLUSIVE GYRAFOAM WASHING ACTION-Forces water gently through clothes-washes cleaner, quicker.
- . EXCLUSIVE SWIRLAWAY DRAINING RINSE-Wash basket spins while tub drains. Never lets dirty water strain through clothes.
- AERATED SPRAY RINSE-Provides more efficient flushing, and cleansing action.

PRICE INCLUDES

DELIVERY, INSTALLATION,

AND HOME DEMONSTRATION

- MODERN STYLING—Full width, raised back panel usually found in top-of-line models only.
- . BUILT IN SUDS SAVER-Lets you reuse your hot, sudsy wash water.
- SELECTIVE WATER LEVEL CONTROL— Lets you adjust water level to the size of the load.

. LID SHUT OFF SWITCH-When lid is . fully opened all washer action stops. UNBALANCE SWITCH—Automatically shuts off washer in case of unbalanced

a brand new washer with brand new features at our lowest price ever