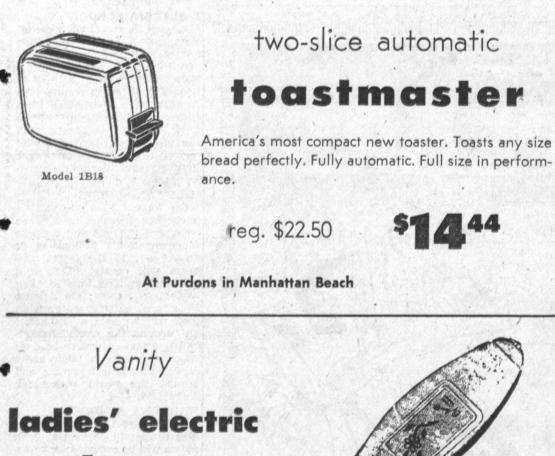

Thursday, August 9, 1956 TORRANCE PRESS Page 19





## shaver

For satin-smooth skin . . . Shaver and case in soft rose'... Finest material and workmanship - Factory Guarantee ...

reg. \$3.95

5966

### At Purdons in Manhattan Beach



two-door philco refrigerator It's all automatic

Zero degree in the freezer • Selfdefrosting of refrigerator • Ideal 38



FULLY AUTOMATIC . . . YET YOU CAN STOP IT . . . START IT . . . CHANGE IT . . AT ANY TIME

- FLEXIBLE CONTROLS—Fills, washes, rinses, spins damp dry and shuts off all automatically. You can repeat or omit any cycle phase.
- EXCLUSIVE GYRAFOAM WASHING ACTION-Forces water gently through clothes-washes cleaner, quicker.
- . EXCLUSIVE SWIRLAWAY DRAINING RINSE-Wash basket spins while tub drains. Never lets dirty water strain through clothes.
- AERATED SPRAY RINSE-Provides more efficient flus