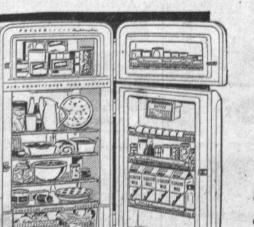

### At Purdons in Manhattan Beach

two-door philco refrigerator It's all automatic

Zero degree in the freezer • Selfdefrosting of refrigerator • Ideal 38

FULLY AUTOMATIC . . . YET YOU CAN STOP IT . . . START IT . . . CHANGE IT . . AT ANY TIME

the all new

maytag "highlander"

WITH TRADE

Reg. \$269.95

Model 1166

to 42 degrees in main food section . . No controls to set or forget.

reg. \$399.95 \$28995

-With big 2 cu. ft. freezer. Holds 70 lbs. of frozen foods ... and double depth dairy bar storage door.

#### At Purdons in Manhattan Beach

 Modern Automatic Defrost
Air-Conditioned • 121/2 Cu. Ft. Refrigerator • 80-lb. Zero Degree Freezer • 38 to 42 degrees fresh food storage • Double Depth Storage Door

WITH TRADE

#### **Refrigerator-Freezer**

Years ahead in convenience and features. Below it's a full-size freezer holding 240 lbs. of frozen foods. Above, it's a full-size refrigerator. Nearly 16 cu. ft. capacity and less than 3 ft. wide.