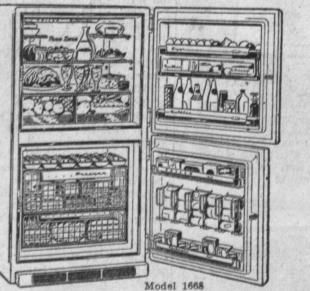

the all new

maytag "highlander"

WITH TRADE

Reg. \$269.95

Model 1166

to 42 degrees in main food section . . No controls to set or forget.

reg. \$399.95 \$28995

-With big 2 cu. ft. freezer. Holds 70 lbs. of frozen foods ... and double depth dairy bar storage door.

#### **Refrigerator-Freezer**

Years ahead in convenience and features. Below it's a full-size freezer holding 240 lbs. of frozen foods. Above, it's a full-size refrigerator. Nearly 16 cu. ft. capacity and less than 3 ft. wide.