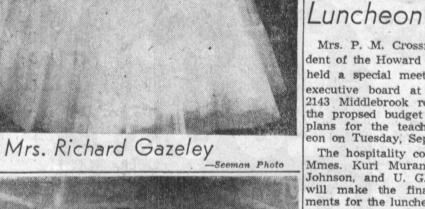

Miss Donna Pat Wolf, in a setting of beauty and simplicity became the bride of Richard Joseph Gazeley, in an evening ceremony, August 4, at St. Peter's Episcopal church.

A reception followed immediately after the wedding. Over 500 guests were present.

ent. Miss Wolf was a vision of loveliness in her white tulle over taffeta, tiny pleats at the tulle over taffeta—bouffant in Miss Wolf formerly of 21804

neck that looked like a draped style. Dainty pleats were used Halldale avenue, Torrance, gradat the bottom of the dress to uated from Narbonne high Wood PTA