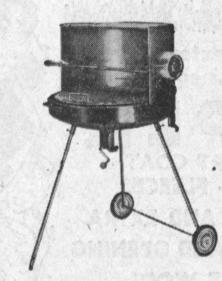

#### **Purdons Portable** BRAZIER

Complete with hood, spit, motor, adjustable grill and wheels, 380 sq. inches of cooking surface. Chrome-plated steel grill. Hood covers over half of grill for maximum heat efficiency. Spit recessed in hood to catch every bit of charcoal flavor. Saves charcoal and cuts cooking time, too.