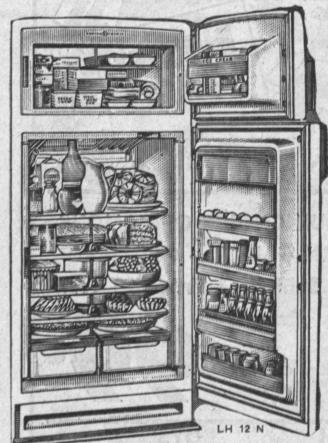

VALUE

6 Ft. Table and 2 Benches

Expert Craftsmanship

Beautifully Finished

Purdons BARBECUE SET Reg. \$32.95

At Purdons G-E 12 CU. FT. Refrigerator-Freezer

Magnetic Doors, Revolving Shelves, Automatic Defrosting, 80-lb. Freezer

Reg. \$529.95

LB 10 N

Purdon's Usual

G. E. 10 CU. FT.

# REFRIGERATOR

Magnetic Doors - Dial Defrosting Adjustable Shelves - 16.2 sq. ft. shelf area

Reg. \$279.95

NOW

**GENEROUS TRADE-IN** ALLOWANCE

NO DOWN PAYMENT NECESSARY

FAMOUS BRAND FURNISHINGS AT UNUSUALLY LOW PRICES! ALL AT PURDONS Deluxe Mattress Special!