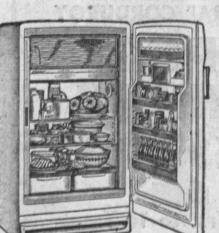

VALUE

6 Ft. Table and 2 Benches

Expert Craftsmanship

Beautifully Finished

Purdons BARBECUE SET Reg. \$32.95

At Purdons G-E 12 CU. FT. Refrigerator-Freezer

Magnetic Doors, Revolving Shelves, Automatic Defrosting, 80-lb. Freezer

Reg. \$529.95

LB 10 N

Purdon's Usual

G. E. 10 CU. FT.

# REFRIGERATOR

Magnetic Doors - Dial Defrosting Adjustable Shelves - 16.2 sq. ft. shelf area

Reg. \$279.95

NOW

**GENEROUS TRADE-IN** ALLOWANCE

NO DOWN PAYMENT NECESSARY

FAMOUS BRAND FURNISHINGS AT UNUSUALLY LOW PRICES! ALL AT PURDONS Deluxe Mattress Special!