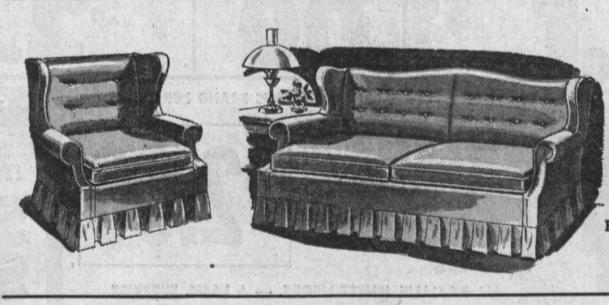

REG. \$189.95

2-PC. LIVING ROOM SET

Finest Quality
4-Inch Foam Rubber Cushions Custom Construction Form-Fitting Sweetheart Back Hand Tailored Helical Suspended Coil Base

regardless

Babyline

CRIB & MATTRESS SPECIAL!