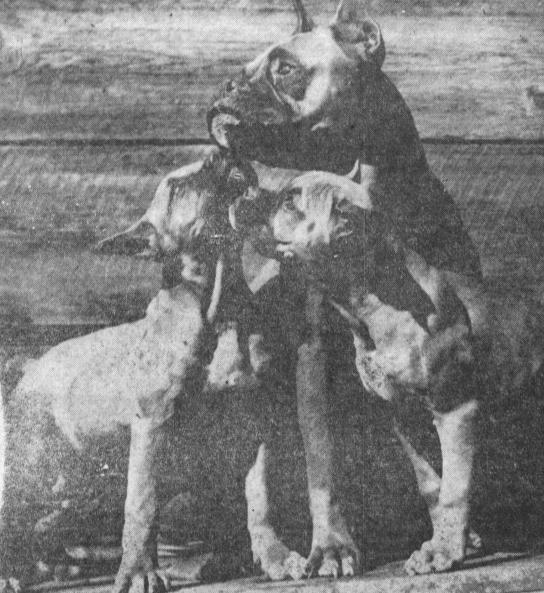

**EXCITING** 

be credited with a forfeit win. for all National Guard games

'MOTHERLOVE'

FA.

8-0250

24 Hour

This study of a boxer and her pups was taken by Louise van der Meid of 2527 Loftyview dr., Torrance, fourth week finalist in the semi-professional division in the Torrance Press photo contest. For story turn to Page 1.