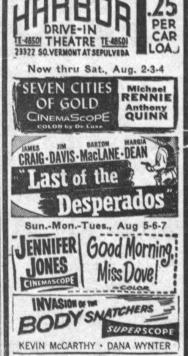

The Wilsons were planning to spend a three week vacation with their son and daughter, who live in Detroit, Mich.

Telephone FAirfax 8-6375

NOW - ENDS SATURDAY THIS MAY HAPPEN IN

"Earth vs. The Flying Saucers" with HUGH MARLOW DONALD CURTIS

"The Werewolf"

SUN. - MON. - TUES. HUMPHREY BOGART

The Harder They Fall"

ALEC GUINNESS JACK HAWKINS "The Prisoner

GRAND

FRI. - SAT. - SUN. LISA GAYE

"Drums Across The River"

In Natural Technicolor ABBOTT and COSTELLO in "Lost In Alaska"