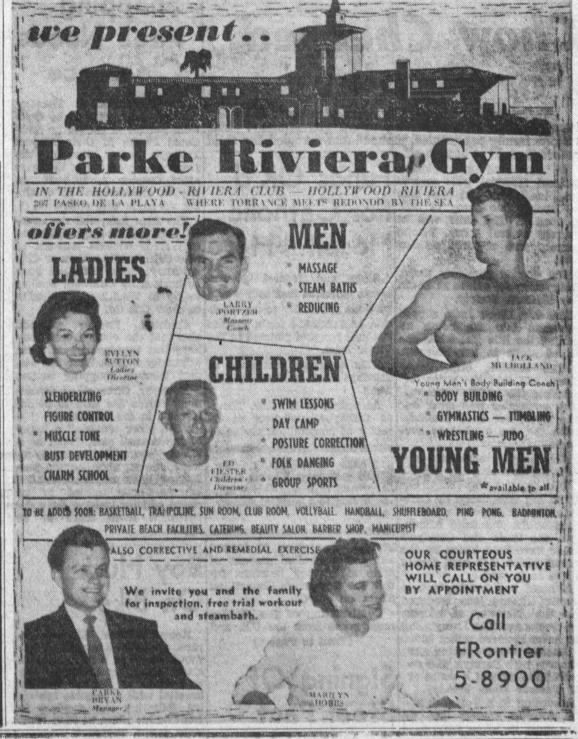

Dale, weighing pounds and 5 ounces.

Mr. and Mrs. Jack M. Klinzing, of 2829 Onrado St., announce the birth of a daughter, Alicia Marie, weigh-ing 8 pounds and 9 ounces.

Mr. and Mrs. Leo R. Alvarez, of 2242 Del Amo Blvd., announce the birth of a daughter. Sylvia, weighing 7 pounds and 10 ounces.

LET'S MAKE A DATE TO MEET AFTER EIGHT At The

RHYTHM BALLROOM

**Every Friday Night** Get Your "Cotton Pickin" Feet

here for our informal Club Dance Sessions.

Instruc. 8:30 - 9:30 P.M. Exhibition of Various Dances Dancing Until Midnight



BALLROOM 2013 Pacific Coast Highway, Lomita

DA. 6-7774

Detective On Force 26 Years

Det. Captain Ernie Ashton of the Torrance Police Department recently marked his 26 year on the local police force. Capt. Ashton became a member of the force July 5, 1930.





# AZING

THUR., FRI., SAT., AUG. 2, 3, 4 ONLY

In 126 Exciting Colors

ONE COAT GIVES AMAZING RESULTS! Roll It On In 4 Hours! 5 Gallons Does The Average House. We Guarantee This To Be A \$6.75 Value!



Per

Gallon

MAIN ST. (Between Carson and T90th St.)

. . . SEE PAINT MADE . . . Look for the Yellow Factory Building OPEN DAILY AND SATURDAY, ALL DAY

TORRANCE MEN'S SHOP ANNUAL

CHECK THESE VALUES!!

REGULAR PRICE 1.95 2nd 2.95 3.95 SHIRT 4.95

All Same

Price

5.95

6.95

7.95

SALE PRICE 2 pair \$7.90 5.95 and 6.95 . 1 pair 7.90 8.95 and 9.95 2 pair 12.90

1 pair 9.90 12.95 and 14.95 1 pair 14.90 19.95 ....

SORRY, NO ALTERATIONS DURING SALE!

SORRY, ALL SALES FINAL

NOW IS THE TIME TO BUY AT THE

1325 SARTORI AVE. -- DOWNTOWN

OPEN FRIDAY NIGHTS TILL 9 P.M.