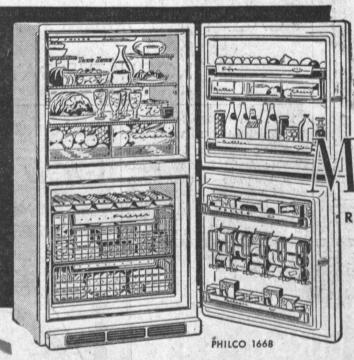

LESS GENEROUS TRADE-IN ALLOWANCE

PHILCO AUTOMATIC REFRIGERATOR

SAVE

ON A 24"

**EMERSON** 

Reg. \$268

Powerful built-in antenna!

Parts last up to 10 TIMES LONGER!

• A FULL 335 SQ. IN. COVERAGE

• 121/2 Cu. Ft. Refrigerator 38 to 42 degrees Fresh Double Depth Storage Door

WAS \$499.95

Air-Conditioned

Food Storage

Modern Automatic Defrost

80-lb. Zero Degree Freezer

NEW 1956 Emerson