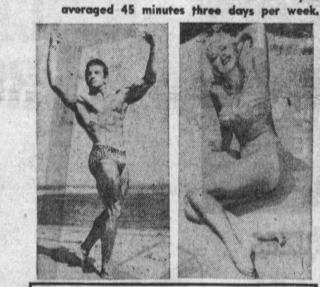

GYMS IN MAJOR CITIES EVERYWHERE

NEW REDOND

JOIN YOUR NEAREST VIC TANNY GYM for WOMEN

Before and after photographs of Jack Clark. Most of his weight gain and muscle development oc-curred in the first 60 days.