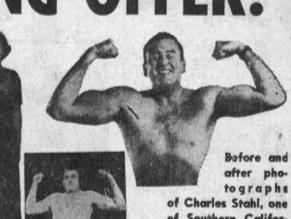

of Charles Stahl, one of Southern California's best known TV announcers. In five and one-half weeks he lost 17 lbs. while considerably increasing biceps and shoulders. His total time in the Gyms

VIC TANNY