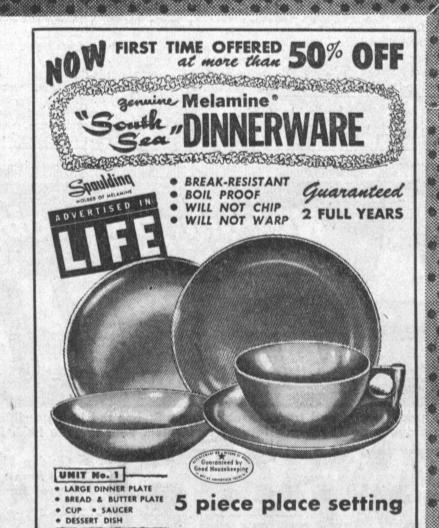

EXCITINGLY BEAUTIFUL IN DESIGN FUNCTIONAL FOR MODERN LIVING PERMANENT HIGH LUSTRE GLAZE South Sea Dinnerware, fashioned in miracle Melamine is today's modern trend in dinnerware-the match 'em or mix 'em solid colors' harmonize table settings with the pastels of the decorator. South Sea Melamine won't chip or crack

in normal use and it washes easily in boiling water or the dishregular \$5.40 value

WITH

PURCHASE

16

Brand

**OPEN STOCK** 

U. S. CHOICE, STEER BEEF POSITIVELY NO U. S. GOOD OR PACKERS BRANDED BEEF ONLY U. S. CHOICE, STAMPED ON EACH ROAST, NO NECK CUTS