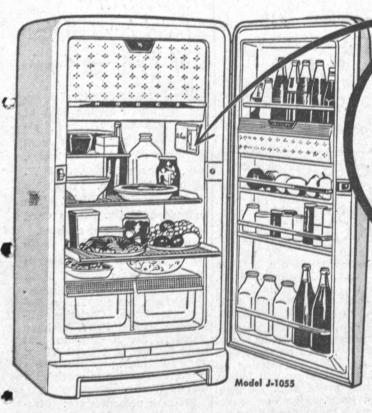

Purdon's Portable

BRAZIER

\$34.95 Value

\$18<sup>88</sup>

SAVE \$11007

at PURDON'S

ON THIS BIG 10 CU. FT.

NORGE Refrigerator

JET-D-FROST

Yes! New Norge push-button Jet-D-Frost is SO FAST FROZEN FOODS REMAIN FROZEN! Simply touch a button . . . defrosting's done in just minutes! And it's all automatic!

PURDON'S BARBECUE SET

6-ft. Table & 2 Benches Expert Craftsmanship Beautifully Finished