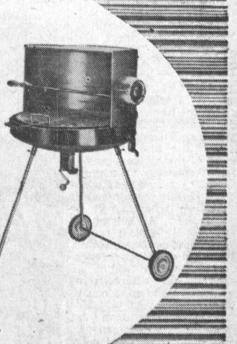

> **Brand New 1956** Model

Regularly \$29995

with

- Plays all 3 speeds and 7, 10 & 12 inch records.
  - speaker.
- Durable, scuff-resistant carrying case.
  - · Volume and tone con-
  - Feather light, precision balanced