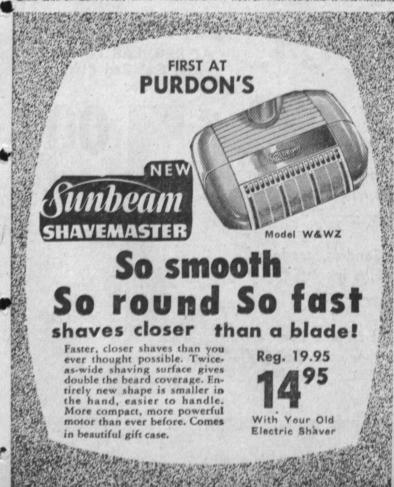

JET-D-FROST

Yes! New Norge push-button Jet-D-Frost is SO FAST FROZEN FOODS REMAIN FROZEN! Simply touch a button . . . defrosting's done in just minutes! And it's all automatic!

PURDON'S BARBECUE SET

6-ft. Table & 2 Benches Expert Craftsmanship Beautifully Finished