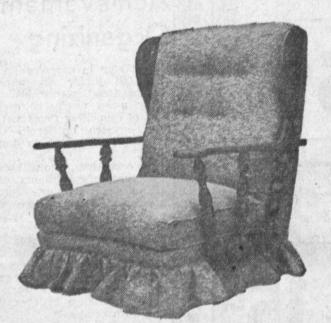

## MAPLE WING ROCKER

High-Back, Hardwood double frame cased in hand-rubbed multi-coat rich Salem finish. Full 41/2" foam cushion patented NACHMAN coil, spring back

Your choice of either rocker, chair or swivel

Matching Ottoman \$1750

get a far brighter, clearer picture.

CUSTOM LOWBOY

REG. \$289.95

ONLY 2.61 per week

**Portable** 