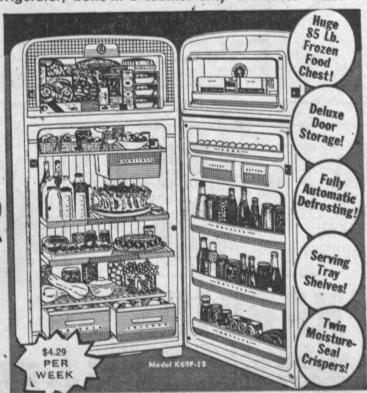

Reg. 9.95

FABULOUS FOODARAMA KELVINATOR

SEE

THE

M

A 166-lb. Upright Freezer and an 11 cu. ft. "Moist-Cold" Refrigerator, both in a cabinet only 47 inches wide.

REFRIGERATOR-FREEZER COMBINATION

BANK TERMS