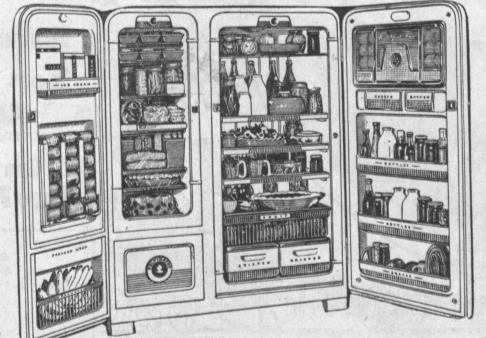

Reg. 9.95

FABULOUS FOODARAMA KELVINATOR

SEE

THE

M

A 166-lb. Upright Freezer and an 11 cu. ft. "Moist-Cold" Refrigerator, both in a cabinet only 47 inches wide.

REFRIGERATOR-FREEZER COMBINATION

BANK TERMS