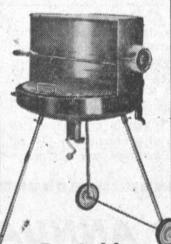

## BRAZIER

Complete with hood, spit, motor, adj. grill & wheels.

380 sq. inches of cooking surface. Chrome-plated steel grill. Hood covers over half of grill for maximum heat efficiency. Spit recessed in hood to catch every bit of charcoal flavor. Saves charcoal and cuts cooking time, too.