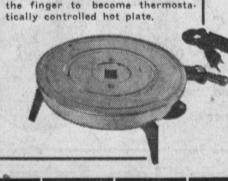

## Duo-matic S

AUTOMATIC ELECTRIC

WITH COPPER COVER

THE ELECTRIC SKILLET

THAT CAN BE WASHED

Bottom unit removes with a flick of the finger to become thermosta-

Guaranteed For One Year

Regular \$19.95 ... Now Only