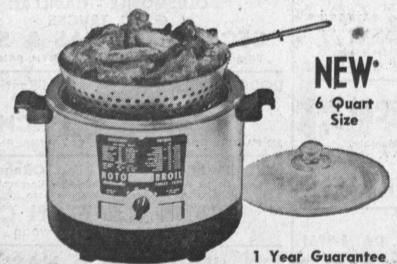

### ROTO BROIL Automatic Electric DEEP FRYER

Look At These Features ...

- . FRIES . STEAMS
- . STEWS . WARMS . COOKS . BLANCHES
- ROASTS . ETC.

Has Crumb Tray

**Nationally Advertised** POP-UP TOASTER

Regular \$19.95

• 5 Yr. Parts Guarantee

ROTO BROIL

## Duo-matic SKIL

AUTOMATIC ELECTRIC

WITH COPPER COVER

THAT CAN BE WASHED It quick fries everything Just rightfish, fowl, potatoes, fritters, croquettes, French toast, pancakes, eggs,

THE ELECTRIC SKILLET