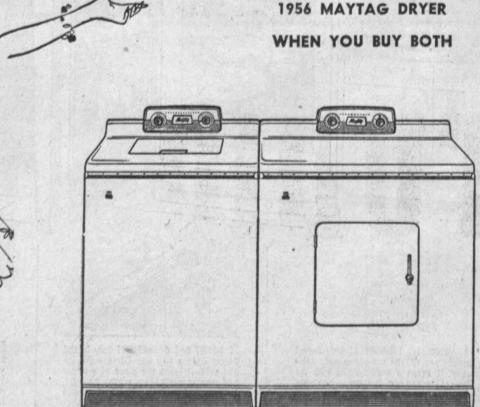

## NOW YOU PAY 1/2

Complete With Lid

**PRICE** 

FOR A BRAND NEW

..... \$329.95

\$249.95

• Fully Porcelainized Interior • Fast, Gentle Drying Action

· Select Vent or No-Vent Installation \$329.95 \$125.00

#### PRICE INCLUDES:

- Delivery
- 1 Year Service
- Normal Installation
- Delicate Fabric Cycle Off Balance Switch
- Automatic Water Level Control
- WASHER (Regular) DRYER (Half Price)

Pay Only \$16.30 Per Month Local Bank Terms