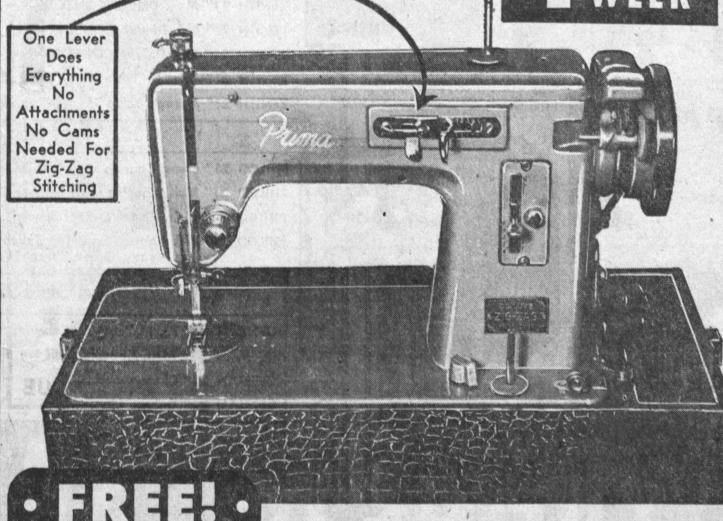

# MONDAYA YNIGHTS 'T Mc MAHAN'S SENSATIONAL Prima L

Will sew buttonholes, embroider, hemstitch, zig-zag, blanket stitch, straight stitch & darn

## First Time at this Amazing Low, Low PRICE!

CHECK THE EXTRAS YOU GET IN THIS

MACHINE! DO SEWING THAT THOUGHT POSSIBLE ONLY ON **CHINES COSTING \$300 OR MORE. DOES** ALL YOUR FANCY SEWING AS WELL BLANKET BUTTERFLY AS STRAIGHT STITCHING. YOU'LL SEW MORE AND SAVE MORE WITH THIS TRULY AUTOMATIC ZIG-ZAG MACHINE. SO EASY TO OWN ON McMAHAN'S