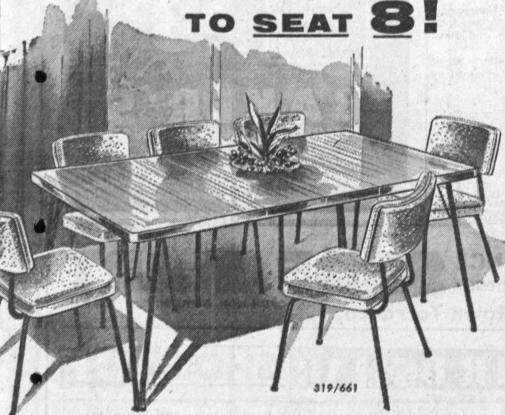

## 

oped the know-how and exto serve you best at all the lowest possible cost!

WROUGHT IRON PLASTIC COVERED

Large 6-Ft. Table

TABLE & 6 CHAIRS 72" Table, large enough to seat 8 oice of Micalite finishes (dark walnut. ed oak, and black tweed) p resistant to acids, stains, alcohol, heat airs with full padded seats in washable ran covers.