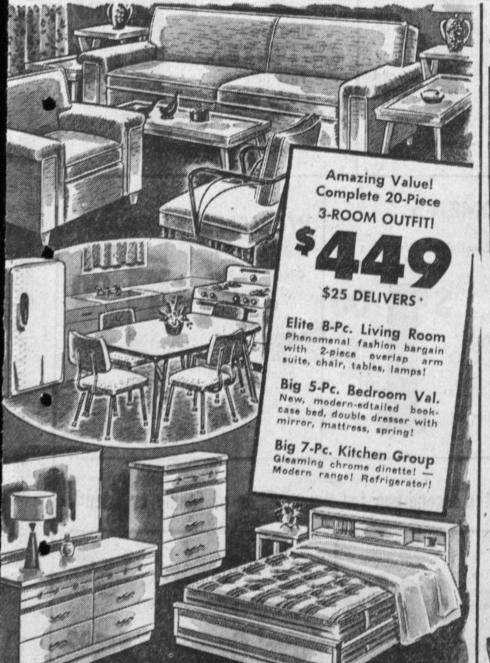

## 

oped the know-how and exto serve you best at all the lowest possible cost!





WROUGHT IRON PLASTIC COVERED



Large 6-Ft. Table

TABLE & 6 CHAIRS 72" Table, large enough to seat 8 oice of Micalite finishes (dark walnut. ed oak, and black tweed) p resistant to acids, stains, alcohol, heat airs with full padded seats in washable ran covers.





BEAUTIFUL 3-PIECE - Reg. \$199.50 @

INCLUDES TABLE AND LAMP AS SHOWN

REG. \$19.95 "SPOTLITE" Lamp 4-WAY NOW LIGHTING \$1 DOWN FINISH \$1 WEEKLY PROVIDES BOTH DIRECT AND INDIRECT LIGHTING . . .



✓ Carpet

✓ Padding Installation

Color and Beauty

\* Based on 31 Sq. Yards

**ILLUMINATED** 

Genuine Oil

Reproductions

Exciting decorator possibili-

lies with these gorgeous na-

tural color pictures with 3-way lights. Terrific buys!

\$1 Down

1 Weekly

Sealy "ENCHANTED NIGHTS" MATTRESS

Yes, you asked for it! When Sealy ran this record-breaking sale last year, our factories couldn't keep up with the demand! Once again - for a limited time only—you can save a whopping \$19.55 on the famous "Enchanted Nights" Mattress. And you do more than save! You get superb Sealy sleeping with all t